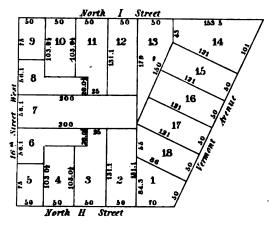

# SQUARE Nº 199

Street

so feet

fra

16 " Street

SQUARE Nº 203

SQUARE N:204

|     |   |     | • |   |   |
|-----|---|-----|---|---|---|
|     |   |     |   |   |   |
|     |   |     |   |   |   |
|     |   |     |   |   |   |
|     |   |     |   |   |   |
|     |   |     |   | • |   |
|     |   |     |   |   |   |
|     |   |     |   |   |   |
|     |   | •   |   | • | • |
|     |   |     |   |   |   |
|     |   |     |   |   |   |
| •   |   |     |   |   |   |
| •   |   |     |   |   |   |
| •   |   |     | _ |   |   |
|     |   | •   | • |   |   |
|     |   |     |   |   |   |
|     |   |     |   |   |   |
| •   |   |     |   |   |   |
|     |   |     |   |   |   |
|     |   |     |   |   |   |
|     |   |     |   |   |   |
|     |   |     |   | • |   |
|     |   |     |   |   |   |
| •   |   |     |   |   |   |
|     |   |     |   |   |   |
|     |   |     |   | • |   |
|     |   |     |   |   |   |
|     |   | . • |   |   |   |
|     |   | •   |   |   |   |
|     |   |     |   |   |   |
|     |   |     |   |   |   |
|     | • |     |   | i |   |
|     |   |     |   |   |   |
|     |   | •   | • |   |   |
|     |   |     |   |   |   |
|     |   |     |   |   |   |
|     |   |     |   |   |   |
|     |   |     |   |   |   |
|     |   |     |   |   |   |
| · · |   |     |   |   |   |
|     |   |     |   |   |   |
|     |   |     |   |   |   |
|     | · |     |   |   |   |
| •   |   |     |   |   |   |
|     | • |     |   |   |   |
|     |   |     |   |   |   |
|     |   |     |   |   |   |
| •   |   |     |   |   | I |
|     |   |     |   |   |   |
|     |   |     |   |   |   |
|     |   |     |   |   |   |
|     |   |     |   |   |   |
|     |   | •   |   |   |   |
|     |   | •   |   |   |   |
|     |   |     |   |   |   |
|     |   |     |   |   |   |
| •   |   |     |   |   |   |
|     |   |     |   |   |   |
|     |   |     |   |   |   |
|     |   |     |   |   |   |